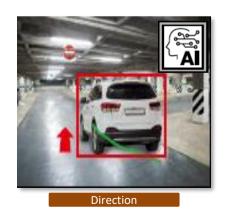

## i-PRO native analytics

## i-PRO native analytics

People counting

Heatmap

Occupancy

Face detection

People detection

Vehicle detection