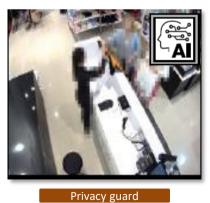

#### AI blurring privacy guard\*

#### Al Privacy guard

i-PRO offers AI Privacy guard function to protect those who care one's privacy

| Verticals | Retail/Grocery store |  |
|-----------|----------------------|--|
|           | Shopping Mall        |  |
|           | Restaurants          |  |
|           | Hotel                |  |
|           | Bank                 |  |
|           | Hospital             |  |