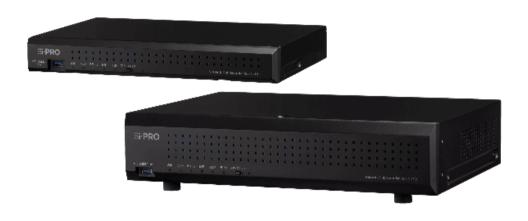

#### i-PRO New NVR with a build-in PoE+ switch

i-PRO will release 4ch/8ch/16ch NVR with a build-in PoE+ switch All new NVRs can support up to 20TB HDD Only NU301 supports RAID1, you can record footage safer.

#### **WJ-NU101**

- Max Camera Channel: 4
- PoE Port: 4
- HDD Slot: 1
- Max HDD capacity: 20TB

#### **WJ-NU201**

- Max Camera Channel: 8
- PoE Port: 8
- HDD Slot: 1
- Max HDD capacity : 20TB

#### **WJ-NU300**

- Max Camera Channel: 16
- PoE Port: 8
- HDD Slot : 1
- Max HDD capacity: 20TB

- Max Camera Channel: 16
- PoE Port: 16
- HDD Slot: 2
- Max HDD capacity: 40TB
- RAID1

Back panel image (WJ-NU301)

Built-in 16 PoE ports for network cameras

Back panel image (WJ-NU101)

Back panel image (WJ-NU201/300)

Network port for

Built-in 4 PoE ports for network cameras

Network port for PCLAN

Built-in 8 PoE ports for network cameras