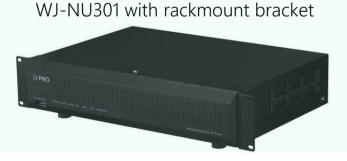

## Easy installation

With new stylish slim design, new NVRs can be installed in various way - like wall hanging, vertical installation.\*

\*It can be applied to WJ-NU101,201, and 300.

\*Rackmount bracket is sold separately from the NVR