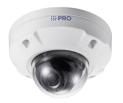

#### i-PRO S-SERIES

#### SELECTED FEATURES

CLEAR SIGHT COATING

AI SMART CODING

AI ON THE EDGE

HIGH SECURITY STANDARD

>

#### SELECTED FEATURES

The application of ClearSight coating to the dome cover provides clearer visibility, allowing good security to be maintained even when the camera is installed in an environment subject to rain or water splashing.

#### SELECTED FEATURES

CLEAR SIGHT COATING

>

AI SMART CODING

Al based optimization. Detects objects (face, human and vehicle) and adjusts the image quality of those objects to high and others to low.

AI ON THE EDGE

#### SELECTED FEATURES

CLEAR SIGHT COATING

>

AI SMART CODING

Up to 3 simultaneous installed AI analytics applications that detects people and vehicles with accuracy, allowing you to easily start state-of-theart video surveillance.

#### SELECTED FEATURES

I (P AI SMART CODING

AI ON THE EDGE

HIGH SECURITY STANDARD

Highest level of security. In addition to digital certificates issued by a third-party organization (GlobalSign®),FIPS 140-2 Level 3 certified EdgeLock® SE050F secure element (NXP® Semiconductors) is embeded.