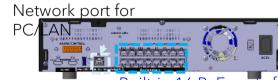

#### **WJ-NU300**

- Max Camera Channel: 16
- PoE Port: 8
- HDD Slot : 1
- Max HDD capacity: 20TB

- Max Camera Channel: 16
- PoE Port: 16
- HDD Slot: 2
- Max HDD capacity: 40TB
- RAID1

Back panel image (WJ-NU301)

Built-in 16 PoE ports for network cameras

Back panel image (WJ-NU101)

Back panel image (WJ-NU201/300)

Network port for

Built-in 4 PoE ports for network cameras

Network port for PCLAN

Built-in 8 PoE ports for network cameras