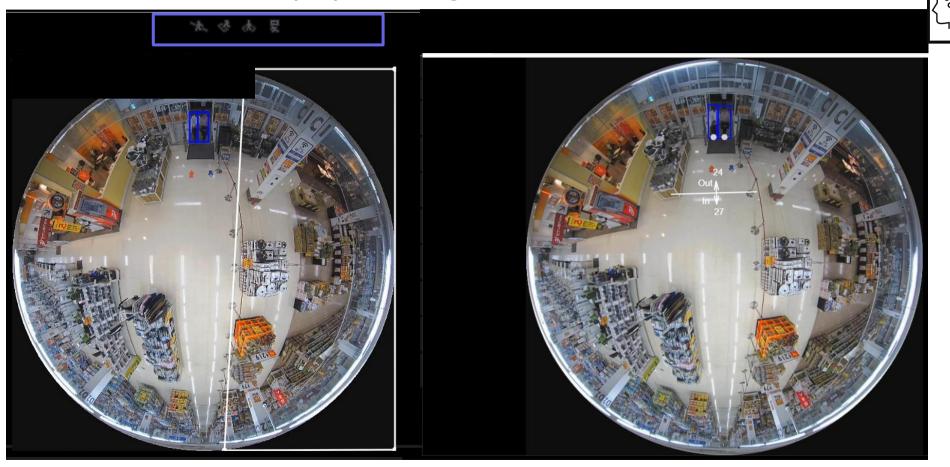

#### Occupancy detection/People Counting area

Detect and send alarm when # of people has exceeded in the specific area

| Verticals | Retail/Grocery store |
|-----------|----------------------|
|           | Shopping Mall        |
|           | Restaurants          |
|           | Hotel                |
|           | Bank                 |
|           | Hospital             |

#### **Queue management**

#### Detect and send alarm when # of people has exceeded in straight line

| Verticals | Retail/Grocery store |
|-----------|----------------------|
|           | Shopping Mall        |
|           | Restaurants          |
|           | Hotel                |
|           | Bank                 |
|           | Hospital             |

## **::i·PRO** Heat Map

#### Heat map provides customer movement statistically by showing red-color.

| Verticals | Retail/Grocery store |
|-----------|----------------------|
|           | Shopping Mall        |
|           | Restaurants          |
|           | Hotel                |
|           | Bank                 |
|           | Hospital             |