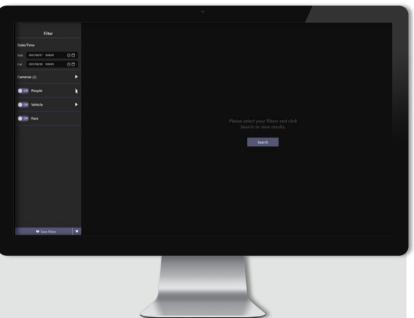

## i-PRO native analytics

## i-PRO native analytics

People counting

Heatmap

Occupancy

Face detection

People detection

Vehicle detection