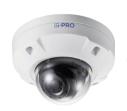

#### i-PRO U-SERIES

#### **SELECTED FEATURES**

LINE-UP

Thirteen different models to choose from, including indoor and outdoor, domes and bullets, varifocal and fixed lens, Full HD, 4MP, vandal resistant, weather proofing

HIGH SECURITY STANDARD