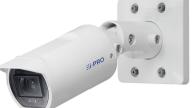

#### i-PRO U-SERIES

#### **SELECTED FEATURES**

LINE-UP

Thirteen different models to choose from, including indoor and outdoor, domes and bullets, varifocal and fixed lens, Full HD, 4MP, vandal resistant, weather proofing

HIGH SECURITY STANDARD