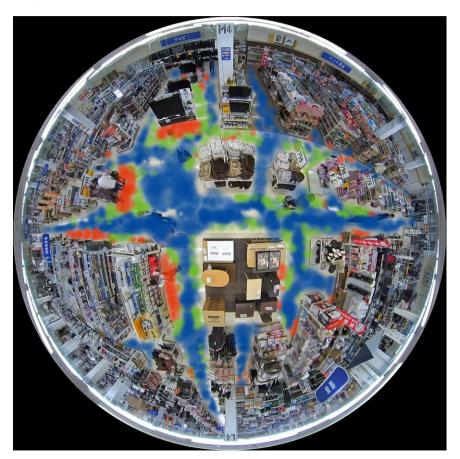

## **::i·PRO** Heat Map

#### Heat map provides customer movement statistically by showing red-color.

| Verticals | Retail/Grocery store |
|-----------|----------------------|
|           | Shopping Mall        |
|           | Restaurants          |
|           | Hotel                |
|           | Bank                 |
|           | Hospital             |