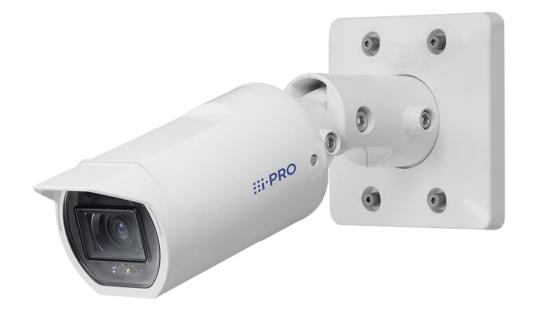

#### i-PRO U-SERIES

#### **SELECTED FEATURES**

LINE-UP

Thirteen different models to choose from, including indoor and outdoor, domes and bullets, varifocal and fixed lens, Full HD, 4MP, vandal resistant, weather proofing

HIGH SECURITY STANDARD

#### **SELECTED FEATURES**

encrypted communication and device

authentication. Fully NDAA compliant.