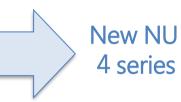

#### i-PRO New NVR with a build-in PoE+ switch

i-PRO will release 4ch/8ch/16ch NVR with a build-in PoE+ switch All new NVRs can support up to 20TB HDD Only NU301 supports RAID1, you can record footage safer.

#### **WJ-NU101**

- Max Camera Channel: 4
- PoE Port: 4
- HDD Slot: 1
- Max HDD capacity: 20TB

#### **WJ-NU201**

- Max Camera Channel: 8
- PoE Port: 8
- HDD Slot: 1
- Max HDD capacity : 20TB

#### **WJ-NU300**

- Max Camera Channel: 16
- PoE Port: 8
- HDD Slot : 1
- Max HDD capacity: 20TB

- Max Camera Channel: 16
- PoE Port: 16
- HDD Slot: 2
- Max HDD capacity: 40TB
- RAID1

Back panel image (WJ-NU301)