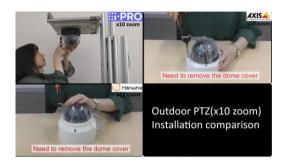

S



#### SELECTED FEATURES

CLEAR SIGHT COATING

>

AI SMART CODING





Up to 3 simultaneous installed AI analytics applications that detects people and vehicles with accuracy, allowing you to easily start state-of-theart video surveillance.

HIGH SECURITY STANDARD







FACE



VEHICLE



PEOPLE





#### i-PRO S-SERIES



#### SELECTED FEATURES

I (P AI SMART CODING

AI ON THE EDGE

HIGH SECURITY STANDARD

Highest level of security. In addition to digital certificates issued by a third-party organization (GlobalSign®),FIPS 140-2 Level 3 certified EdgeLock® SE050F secure element (NXP® Semiconductors) is embeded.









#### i-PRO PTZ SERIES

















i-PRO PTZ SERIES









#### i-PRO PTZ SERIES





#### **New PTZ**



#### Easy installation

Easiest physical installation





#### Easy kitting

Available for all models







#### PoE injector



- WJ-PU201 (RJ45)
- WJ-PU201F (SFP)
- \*Preliminary data sheet available now









## i-PRO native analytics













## i-PRO native analytics









People counting



Heatmap



Occupancy



Face detection

People detection

Vehicle detection



#### A.I. Video motion detection\*













#### AI blurring privacy guard\*













#### Occupancy detection/People Counting area



Detect and send alarm when # of people has exceeded in the specific area



| Verticals | Retail/Grocery store |
|-----------|----------------------|
|           | Shopping Mall        |
|           | Restaurants          |
|           | Hotel                |
|           | Bank                 |
|           | Hospital