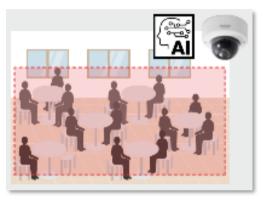

#### Occupancy detection/People Counting area

Detect and send alarm when # of people has exceeded in the specific area

| Verticals | Retail/Grocery store |
|-----------|----------------------|
|           | Shopping Mall        |
|           | Restaurants          |
|           | Hotel                |
|           | Bank                 |
|           | Hospital             |