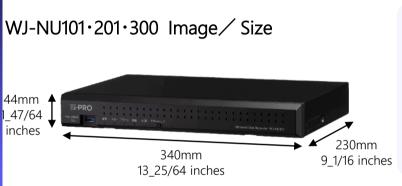

## New NU recorder

NX100/2E

Max: 4CH

NX200K/G

 $9 \rightarrow 16 \rightarrow 24 \rightarrow 32CH$ 

(Camera CH expansion license)

|                      | NX series                                        | New NU series                                              |
|----------------------|--------------------------------------------------|------------------------------------------------------------|
| CH expansion license | NX100/2E : No NX200 : Yes                        | No<br>Connected up to 16ch. <u>Not up to 32CH</u>          |
| PoE                  | NX100 : Yes NX200 : No                           | Yes                                                        |
| Protocols            | i-PRO / ONVIF(H.264)                             | i-PRO / ONVIF (H.265)/ RTSP                                |
| HDMI/BNC             | NX100 : HDMIx1, BNC NX200 : HDMIx2, BNC          | HDMIx2                                                     |
| Alarm                | NX100/2E : INx2 OUTx1                            | INx4 OUTx1<br>(Additional switchable port:2)               |
| USB I/F              | NX100 : Frontx1 Rear x1 NX200 : Front x2 Rear x2 | Front x1 Rear x1                                           |
| SSL                  | Need to buy additional license (WJ-NXS0*W)       | Supported (without WJ-NXS0*W)                              |
| Viewnetcam           | Yes                                              | Not supported (realize by setting from the camera browser) |
| P2P connection       | No                                               | Yes (Schedule in July. 2023)                               |
| Dimensions           | NX100 : 280x44x212mm                             | NU101, 201, 300 : 340x44x250mm                             |

#### i-PRO New NVR with a build-in PoE+ switch

i-PRO will release 4ch/8ch/16ch NVR with a build-in PoE+ switch All new NVRs can support up to 20TB HDD Only NU301 supports RAID1, you can record footage safer.

#### **WJ-NU101**

- Max Camera Channel: 4
- PoE Port: 4
- HDD Slot: 1
- Max HDD capacity: 20TB

#### **WJ-NU201**

- Max Camera Channel: 8
- PoE Port: 8
- HDD Slot: 1
- Max HDD capacity : 20TB

#### **WJ-NU300**

- Max Camera Channel: 16
- PoE Port: 8
- HDD Slot : 1
- Max HDD capacity: 20TB

- Max Camera Channel: 16
- PoE Port: 16
- HDD Slot: 2
- Max HDD capacity: 40TB
- RAID1

Back panel image (WJ-NU301)