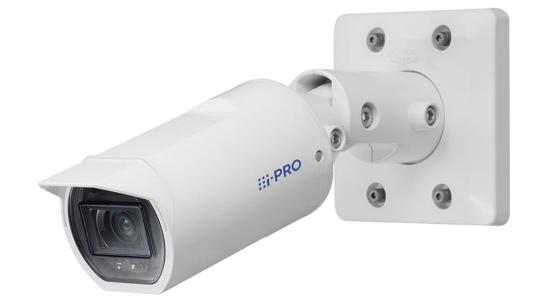

#### i-PRO U-SERIES

#### SELECTED FEATURES

ENTRY LEVEL

LINE-UP

HIGH SECURITY STANDARD

#### SELECTED FEATURES

A line of economically-priced entry-level network cameras with high-quality image performance.

Designed for educational institutions, small businesses, retail stores, warehouses

LINE-UP

#### **SELECTED FEATURES**

LINE-UP

Thirteen different models to choose from, including indoor and outdoor, domes and bullets, varifocal and fixed lens, Full HD, 4MP, vandal resistant, weather proofing

HIGH SECURITY STANDARD

#### **SELECTED FEATURES**

encrypted communication and device

authentication. Fully NDAA compliant.