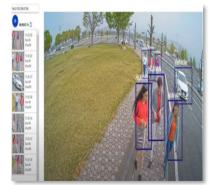

## i-PRO native analytics

People counting

Heatmap

Occupancy

Face detection

People detection

Vehicle detection