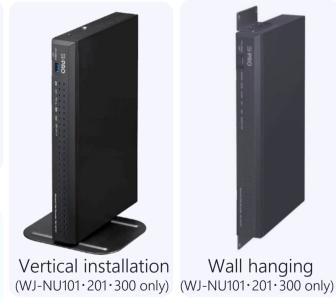

## Easy installation

With new stylish slim design, new NVRs can be installed in various way - like wall hanging, vertical installation.\*

\*It can be applied to WJ-NU101,201, and 300.

\*Rackmount bracket is sold separately from the NVR