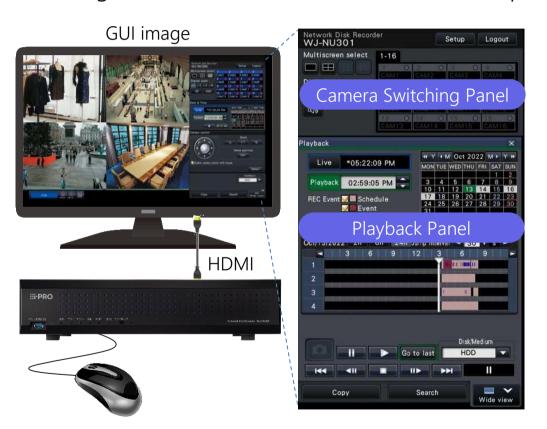

Built-in 16 PoE ports for network cameras

Back panel image (WJ-NU101)

Back panel image (WJ-NU201/300)

Network port for

Built-in 4 PoE ports for network cameras

Network port for PCLAN

Built-in 8 PoE ports for network cameras