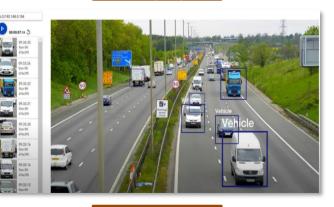

#### i-PRO S-SERIES

#### SELECTED FEATURES

CLEAR SIGHT COATING

>

AI SMART CODING

Up to 3 simultaneous installed AI analytics applications that detects people and vehicles with accuracy, allowing you to easily start state-of-theart video surveillance.

HIGH SECURITY STANDARD

FACE

VEHICLE

PEOPLE