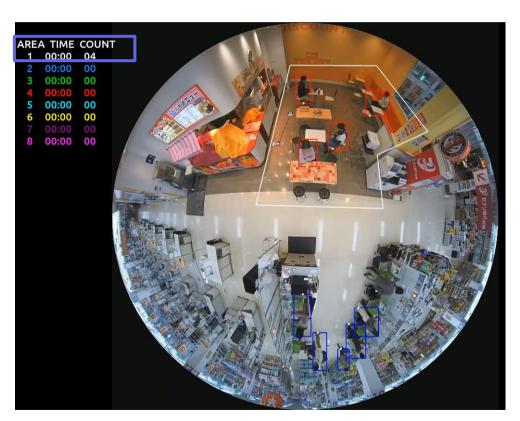

#### Occupancy detection/People Counting area

Detect and send alarm when # of people has exceeded in the specific area

| Verticals | Retail/Grocery store |
|-----------|----------------------|
|           | Shopping Mall        |
|           | Restaurants          |
|           | Hotel                |
|           | Bank                 |
|           | Hospital             |

#### Detect and send alarm when # of people has exceeded in straight line

| Verticals | Retail/Grocery store |
|-----------|----------------------|
|           | Shopping Mall        |
|           | Restaurants          |
|           | Hotel                |
|           | Bank                 |
|           | Hospital             |