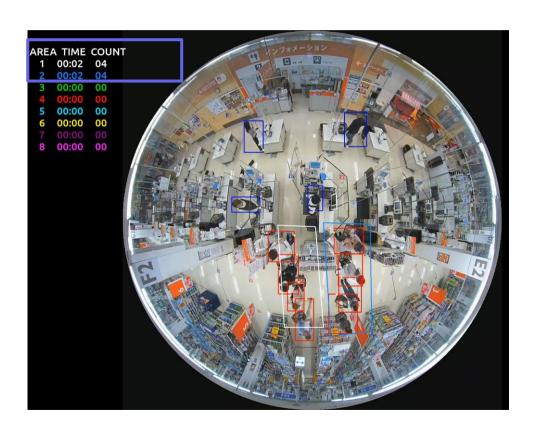

#### Occupancy detection/People Counting area

Detect and send alarm when # of people has exceeded in the specific area

| Verticals | Retail/Grocery store |
|-----------|----------------------|
|           | Shopping Mall        |
|           | Restaurants          |
|           | Hotel                |
|           | Bank                 |
|           | Hospital             |

#### Detect and send alarm when # of people has exceeded in straight line

| Verticals | Retail/Grocery store |
|-----------|----------------------|
|           | Shopping Mall        |
|           | Restaurants          |
|           | Hotel                |
|           | Bank                 |
|           | Hospital             |