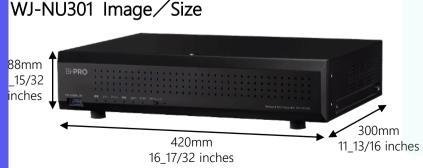

#### **WJ-NU300**

- Max Camera Channel: 16
- PoE Port: 8
- HDD Slot : 1
- Max HDD capacity: 20TB

- Max Camera Channel: 16
- PoE Port: 16
- HDD Slot: 2
- Max HDD capacity: 40TB
- RAID1

Back panel image (WJ-NU301)