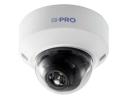

#### i-PRO S-SERIES

#### SELECTED FEATURES

CLEAR SIGHT COATING

AI SMART CODING

AI ON THE EDGE

HIGH SECURITY STANDARD

>

#### SELECTED FEATURES

The application of ClearSight coating to the dome cover provides clearer visibility, allowing good security to be maintained even when the camera is installed in an environment subject to rain or water splashing.

#### SELECTED FEATURES

CLEAR SIGHT COATING

>

AI SMART CODING

Al based optimization. Detects objects (face, human and vehicle) and adjusts the image quality of those objects to high and others to low.

AI ON THE EDGE

#### SELECTED FEATURES

CLEAR SIGHT COATING

>

AI SMART CODING

Up to 3 simultaneous installed AI analytics applications that detects people and vehicles with accuracy, allowing you to easily start state-of-theart video surveillance.

#### SELECTED FEATURES

I (P AI SMART CODING

AI ON THE EDGE

HIGH SECURITY STANDARD

Highest level of security. In addition to digital certificates issued by a third-party organization (GlobalSign®),FIPS 140-2 Level 3 certified EdgeLock® SE050F secure element (NXP® Semiconductors) is embeded.