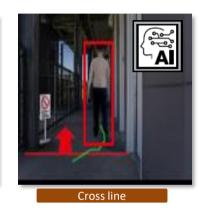

## i-PRO native analytics

## i-PRO native analytics

People counting

Heatmap

Occupancy

Face detection

People detection

Vehicle detection