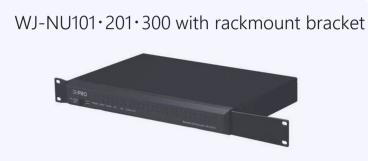

## Easy installation

With new stylish slim design, new NVRs can be installed in various way - like wall hanging, vertical installation.\*

\*It can be applied to WJ-NU101,201, and 300.

\*Rackmount bracket is sold separately from the NVR