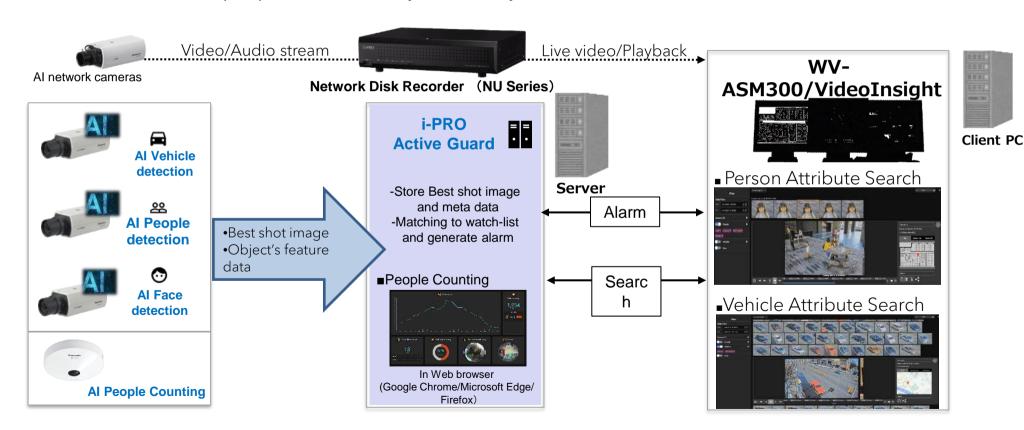

#### Perfectly adapted to i-PRO AI product

New NVRs support all i-PRO AI products. With i-PRO Active guard, you can enjoy i-PRO AI applications such as AI vehicle detection, AI people detection, in your NVR system\*