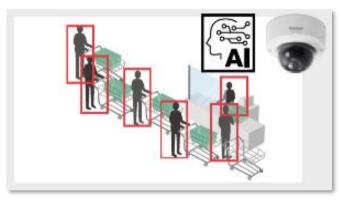

## i-PRO native analytics

People counting

Heatmap

Occupancy

Face detection

People detection

Vehicle detection